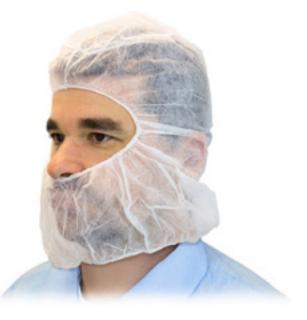

# **Description**

CleanPro® bouffant hoods, also referred to as ninja hoods, do a better job of preventing loose hair from contaminating product than hair nets or bouffant caps. Bouffant hoods provide the benefits of both bouffant caps and beard covers in a single SKU, as the design encompasses all hair, including facial hair.

CleanPro® bouffant hoods are individually inspected for stitching, sizing, material, and workmanship to ensure high-quality. They are reliable protection for laboratory, pharmaceutical, food, industrial, and cleanroom applications. They can also be worn above the mouth and nose to act as a partial face shield, while still allowing one to breathe.